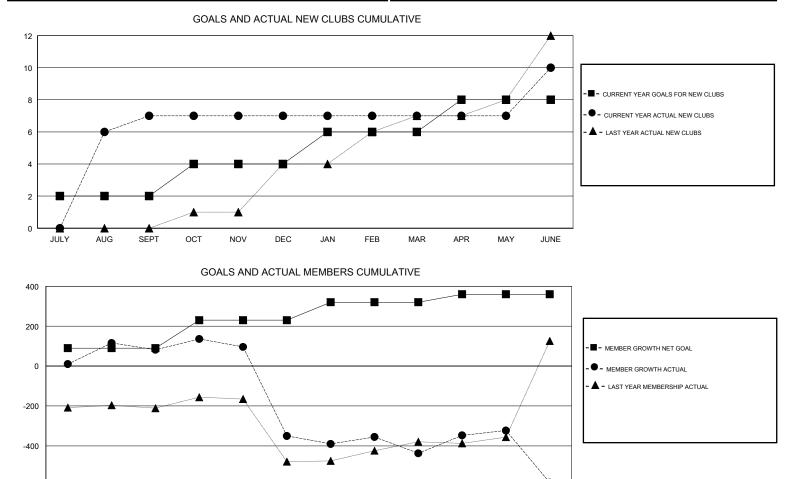

## GMT: ANIL TULSYAN

| GMT: ANIL TULSYAN |               |           | LOCAT         | LOCATION INDIA        |                           |                         | GMT CA                                             |  |
|-------------------|---------------|-----------|---------------|-----------------------|---------------------------|-------------------------|----------------------------------------------------|--|
|                   | Club          | S         |               | Members               |                           |                         |                                                    |  |
|                   | RESULTS FOR   | 2018-2019 |               | RESULTS FOR 2018-2019 |                           |                         |                                                    |  |
| QUARTER           | NEW CLUB GOAL | NEW CLUBS | DROPPED CLUBS | QUARTER               | MEMBER GROWTH NET<br>GOAL | MEMBER GROWTH<br>ACTUAL | DROPPED<br>MEMBERS ACTUAL<br>(including transfers) |  |
| JULY/AUG/SEPT     | 2             | 7         | 2             | JULY/AUG/SEPT         | 90                        | 259                     | 161                                                |  |
| OCT/NOV/DEC       | 2             | 0         | 13            | OCT/NOV/DEC           | 140                       | 99                      | 525                                                |  |
| JAN/FEB/MAR       | 2             | 0         | 6             | JAN/FEB/MAR           | 90                        | 371                     | 215                                                |  |
| APR/MAY/JUNE      | 2             | 3         | 2             | APR/MAY/JUNE          | 40                        | 530                     | 624                                                |  |

-600 JULY AUG SEPT OCT NOV DEC JAN FEB MAR APR MAY JUNE

| DROPPED CLUBS: 23       |              | 112 CLUBS OF 156 ADDED 1 OR MORE<br>NEW MEMBERS | <u>GENDER DISTRIBUTION</u><br>MALE 4,443 (75.05%)<br>FEMALE 1,477 (24.95%) |  |
|-------------------------|--------------|-------------------------------------------------|----------------------------------------------------------------------------|--|
| DROPPED MEMBERS         |              |                                                 | Women Percentage Fiscal Year Goal: 22%                                     |  |
| DECEASED                | 10           |                                                 | TOTAL FAMILY UNIT MEMBERS                                                  |  |
| CLUB CANCELLED<br>OTHER | 488<br>1,026 | CLICK HERE FOR CUMULATIVE<br>MEMBERSHIP DATA    | FAMILY MEMBERS PAYING HALF                                                 |  |
| TOTAL                   | 1,524        |                                                 |                                                                            |  |